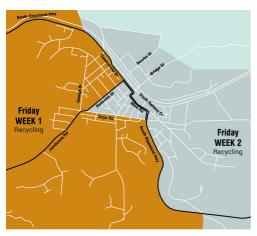

| Friday    | Week 1    | Week 2      |
| Leongatha South                                                                          | Thursday  | Week 1    | Week 2      |
| Port Franklin, Toora, Welshpool, Port<br>Welshpool                                       | Tuesday   | Week 1    | Week 2      |
| Sandy Point*, Venus Bay*, Walkerville                                                    | Monday    | Week 1    | Week 2      |
| Korumburra                                                                               | Friday    | See Map   | See Map     |
| Leongatha                                                                                | Thursday  | See Map   | See Map     |

# Bins must be placed out before 6.00am on your scheduled collection day.





### Korumburra



# Leongatha



# What items can go in my bins?

## Recycling

- Rigid plastics codes 1 - 7.
- Cardboard and paper.
- Glass bottles and jars.
- Aerosols and tin cans.
- Aluminium foil and cans.

### Garbage

- Household garbage.
- Food scraps.
- Clothing and fabric.
- Plastic bags, plastic wrap and polystyrene.

### **Green Waste**

- Garden prunings.
- Grass clippings.
- · Weeds.
- Noxious weeds.
- Small logs and raw timber off-cuts (up to 10cm in width and 30cm in length).
- Leaves.

- No plastic bags, plastic wrap and polystyrene.
  No pyrex, crockery or broken glass.
- · No garbage.
- No green waste or food scraps.
- No nappies.
- No clothing or fabric.
- No electronic / electrical items
- No hatteries
- · No globes.
- No window glass.
- No drinking glasses.

- No recyclables.
- No gr