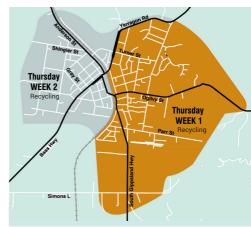

ay    | Week 1    | Week 2      |
| Leongatha South                                                                          | Thursday  | Week 1    | Week 2      |
| Port Franklin, Toora, Welshpool, Port<br>Welshpool                                       | Tuesday   | Week 1    | Week 2      |
| Sandy Point*, Venus Bay*, Walkerville                                                    | Monday    | Week 1    | Week 2      |
| Korumburra                                                                               | Friday    | See Map   | See Map     |
| Leongatha                                                                                | Thursday  | See Map   | See Map     |

# Bins must be placed out before 6.00am on your scheduled collection day.





### Korumburra



# Leongatha



# What items can go in my bins?

## Recycling

- Rigid plastics codes 1 - 7.
- Cardboard and paper.
- Glass bottles and jars.
- Aerosols and tin cans.
- Aluminium foil and cans.

### Garbage

- Household garbage.
- Food scraps.
- Clothing and fabric.
- Plastic bags, plastic wrap and polystyrene.

### **Green Waste**

- Garden prunings.
- Grass clippings.
- · Weeds.
- Noxious weeds.
- Small logs and raw timber off-cuts (up to 10cm in width and 30cm in length).
- Leaves.

- No plastic bags, plastic wrap and polystyrene.
  No pyrex, crockery or broken glass.
- · No garbage.
- No green waste or food scraps.
- No nappies.
- No clothing or fabric.
- No electronic / electrical items
- No hatteries
- · No globes.
- No window glass.
- No drinking glasses.

- No recyclables.
- No green waste.
- No