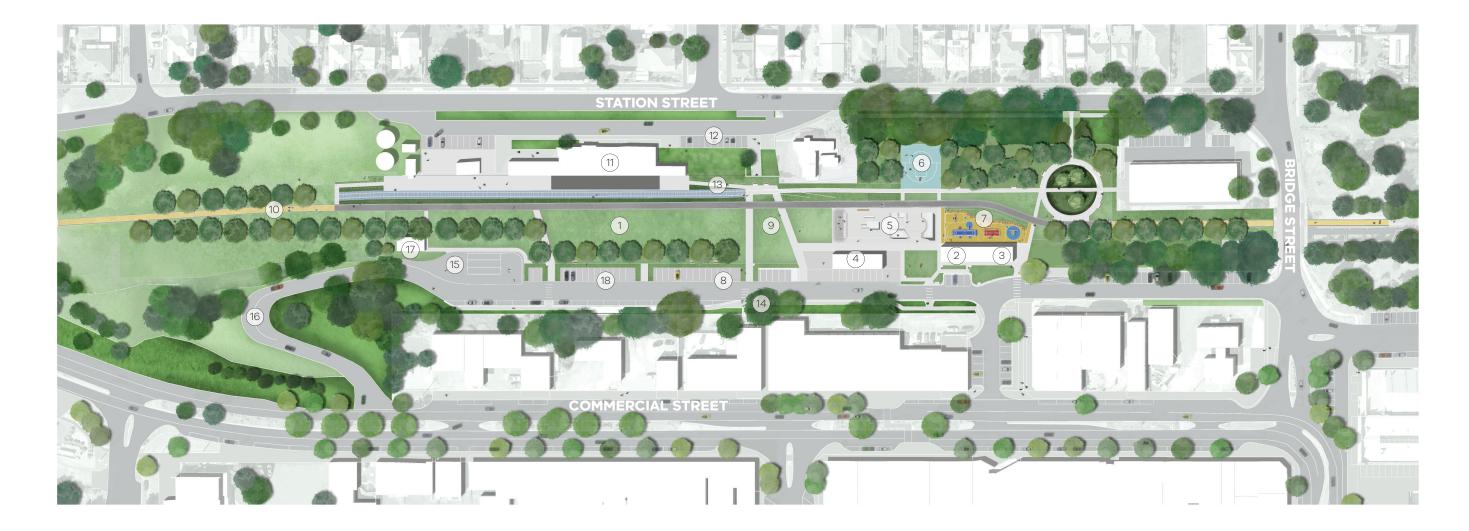

## LEGEND

## KEY

- (1) New lawn area
- (2) Replace public toilets and picnic shelter
- (3) New trailhead facilities
- (4) Refurbished goods shed
- 5 New skate park
- (6) New multi-sports area with basketball/netball tower
- (7) New playground
- 8 New carpark
- (9) New path connections

## (10) Rail trail

- (11) Upgraded Korumburra railway station building
- (12) New station carpark
- (13) New ramp access to station platform
- (14) Improved pedestrian connections
- (15) New long vehicle parking
- $\overbrace{(16)}$  Existing access road to be reconstructed
- $\overbrace{(17)}$  Existing Rotary park shelter to be relocated
- $\overbrace{(18)}$  Freight gate structure to be removed

PLEASE NOTE: Public lighting, street furniture and signage are included in these works but not shown on this plan.

Client South Gippsland Shire Council

## Date 14.05.2024

Scale 1:750@A1 Drawing 3A\_21297\_MP01\_V6

KORUMBURRA RAILWAY PRECINCT CONCEPT PLAN